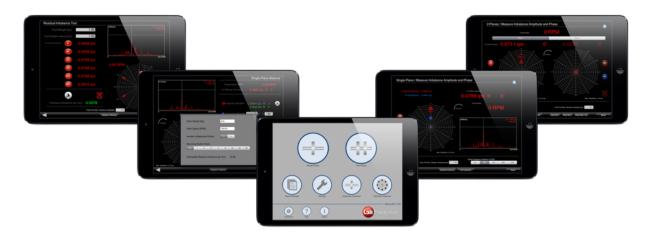

## **Description:**

BalancePro is designed to perform measurements of vibrations and calculations in horizontal balancing machines and in the field. The app measures the running speed (1X) filtered vibration amplitude and relative phase with a reference mark in the rotor to allow full balancing.

## Features:

- Vibration Spectrum (300 600,000 RPM)
- RPM measurement
- Automatically detects the amplitude and phase of the running speed peak (1X filtered vibration)
- Plot the amplitude and phase in a vector plot
- Single or two-plane option
- Perform tests for residual imbalance
- Set the Imbalance tolerance based on ISO-1940 Standard
- Generate and email the final balancing report
- Vibration amplitude in ips, mm/s or mils
- Easy calibration
- Shaft rotation selector